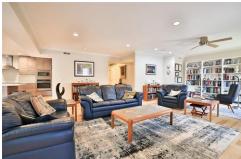

## \$ 299,900

Discover modern style and care-free community living in the sought-after Coeur de Royale! This beautifully updated 2-bed, 2-bath, 1, 700+ sq. ft. unit offers sleek finishes, high-end touches, and an inviting atmosphere. The open floor plan blends contemporary design with functionality. A stunning modern kitchen boasts sleek cabinetry, stainless steel appliances, expansive countertops, and a stylish wet bar. The spacious dining area and light-filled living room open to a covered patio for seamless indoor-outdoor living. The luxurious primary suite features a spa-like ensuite with a custom walk-in shower, high-end vanity, and in-unit laundry. A versatile second bedroom can serve as a home office or guest space. Enjoy ample storage, a dedicated locker, and two assigned garage spaces. Community amenities include a pool, tennis courts, and an elegant clubhouse with a kitchen, library, and social areas. All this for area low association dues!! Schedule your private tour today!