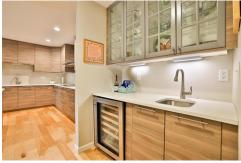

## \$ 299,900

Discover modern style and care-free community living in the sought-after Coeur de Royale! This beautifully updated 2-bed, 2-bath, 1, 700+ sq. ft. unit offers sleek finishes, high-end touches, and an inviting atmosphere. The open floor plan blends contemporary design with functionality. A stunning modern kitchen boasts sleek cabinetry, stainless steel appliances, expansive countertops, and a stylish wet bar. The spacious dining area and light-filled living room open to a covered patio for seamless indoor-outdoor living. The luxurious primary suite features a spa-like ensuite with a custom walk-in shower, high-end vanity, and in-unit laundry. A versatile second bedroom can serve as a home office or guest space. Enjoy ample storage, a dedicated locker, and two assigned garage spaces. Community amenities include a pool, tennis courts, and an elegant clubhouse with a kitchen, library, and social areas. All this for area low association dues!! Schedule your private tour today!