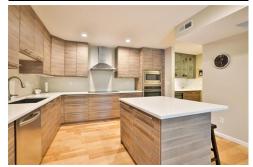

## \$ 299,900

Discover modern style and care-free community living in the sought-after Coeur de Royale! This beautifully updated 2-bed, 2-bath, 1, 700+ sq. ft. unit offers sleek finishes, high-end touches, and an inviting atmosphere. The open floor plan blends contemporary design with functionality. A stunning modern kitchen boasts sleek cabinetry, stainless steel appliances, expansive countertops, and a stylish wet bar. The spacious dining area and light-filled living room open to a covered patio for seamless indoor-outdoor living. The luxurious primary suite features a spa-like ensuite with a custom walk-in shower, high-end vanity, and in-unit laundry. A versatile second bedroom can serve as a home office or guest space. Enjoy ample storage, a dedicated locker, and two assigned garage spaces. Community amenities include a pool, tennis courts, and an elegant clubhouse with a kitchen, library, and social areas. All this for area low association dues!! Schedule your private tour today!